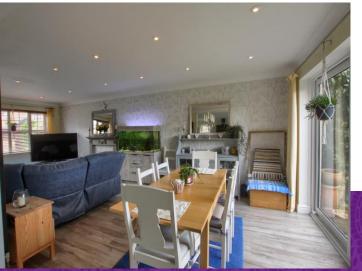

Multi-Award Wining

This spacious, four bedroom detached property is situated within the very popular 'Round Hill' area of Ingleby Barwick, ideal for schooling, whilst enjoying lovely, established gardens. A double side drive allows off road parking and approaches the garage, whilst the wide frontage offers the opportunity for the drive to be extended, further should a new owner choose to do so. Internally, the especially large, open-plan lounge diner measures in excess of 25ft, and is in-turn, open-plan to the impressive refitted kitchen/diner, which together deliver a lovely, flowing living space.