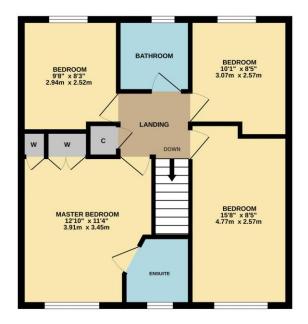

GROUND FLOOR

589 sq.ft. (54.7 sq.m.) approx.

1ST FLOOR 563 sq.ft. (52.3 sq.m.) approx.

TOTAL FLOOR AREA : 1153 sg.ft. (107.1 sg.m.) approx

Ist every attempt has been made to ensure the accuracy of the floorplan contained here, measurement boors, windows, rooms and any other items are approximate and no responsibility is taken for any error insiston or min-statement. This plan is for illustrative purposes only and should be used as such by any pective purchaser. The services, systems and appliances shown have not been tested and no guarant as to their densities of the services of the provide services of the providence of the services of the service of the service