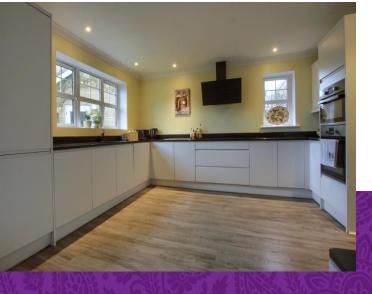

Spacious and upgraded, four bedroom detached property Lovely established gardens, rear with large summer house Generous 25ft plus, open-plan lounge/diner Impressive refitted kitchen Quality modern bathroom, and ensuite £275,000

Multi-Award Wining

This spacious, four bedroom detached property is situated within the very popular 'Round Hill' area of Ingleby Barwick, ideal for schooling, whilst enjoying lovely, established gardens. A double side drive allows off road parking and approaches the garage, whilst the wide frontage offers the opportunity for the drive to be extended, further should a new owner choose to do so. Internally, the especially large, open-plan lounge diner measures in excess of 25ft, and is in-turn, open-plan to the impressive refitted kitchen/diner, which together deliver a lovely, flowing living space.