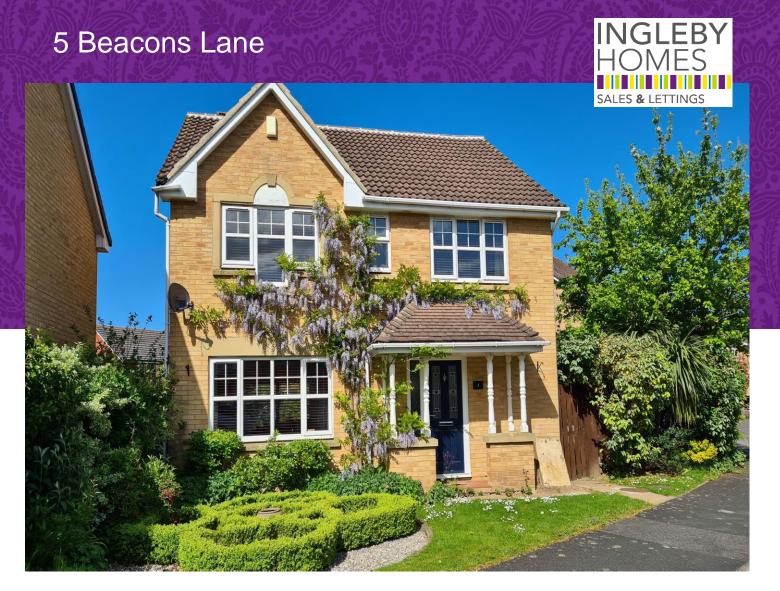

Spacious and upgraded, four bedroom detached property Lovely established gardens, rear with large summer house Generous 25ft plus, open-plan lounge/diner Impressive refitted kitchen Quality modern bathroom, and ensuite £275,000

Multi-Award Wining

This spacious, four bedroom detached property is situated within the very popular 'Round Hill' area of Ingleby Barwick, ideal for schooling, whilst enjoying lovely, established gardens. A double side drive allows off road parking and approaches the garage, whilst the wide frontage offers the opportunity for the drive to be extended, further should a new owner choose to do so. Internally, the especially large, open-plan lounge diner measures in excess of 25ft, and is in-turn, open-plan to the impressive refitted kitchen/diner, which together deliver a lovely, flowing living space.