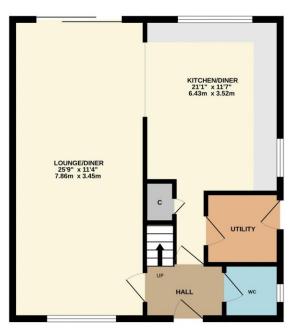

GROUND FLOOR

589 sq.ft. (54.7 sq.m.) approx.

1ST FLOOR 563 sq.ft. (52.3 sq.m.) approx.

TOTAL FLOOR AREA : 1153 sg.ft. (107.1 sg.m.) approx

Ist every attempt has been made to ensure the accuracy of the floorplan contained here, measurement boors, windows, rooms and any other items are approximate and no responsibility is taken for any error insiston or min-statement. This plan is for illustrative purposes only and should be used as such by any pective purchaser. The services, systems and appliances shown have not been tested and no guarant as to their densities of the services of the provide services of the providence of the services of the service of the service